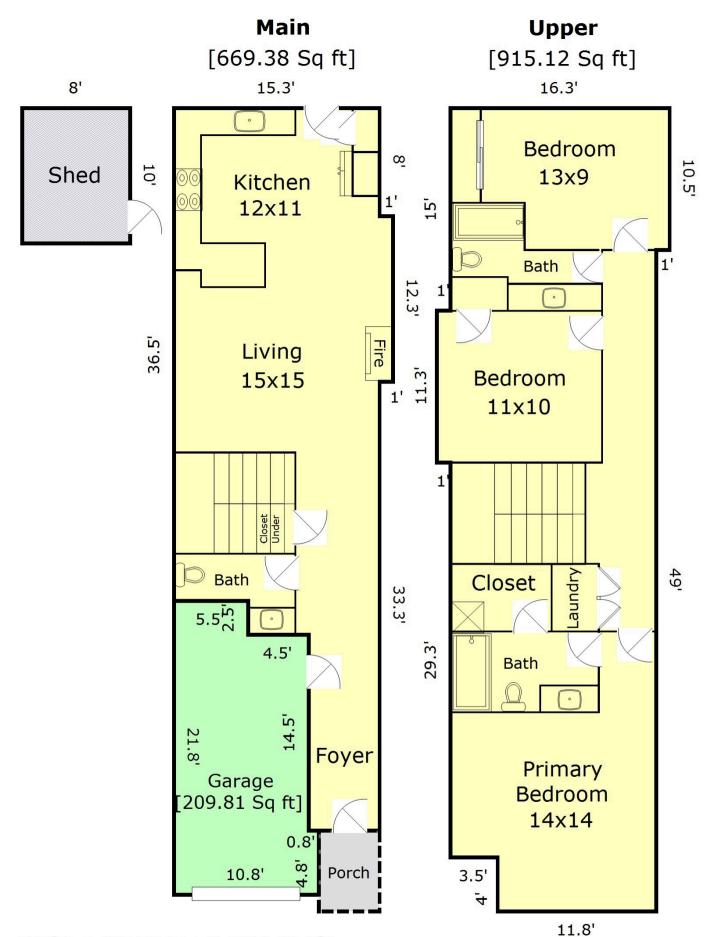

## 1548 NE 74th Ave., Portland OR 97213

## **Exterior**

- Tuff Shed (2016) electricity added (2019)
- Landscaping & back patio (2019)
- Side gravel path to the backyard (2020)

Main + Upper = 1,584 Sq ft Sketch Prepared for Named Client Only Measured on 08/28/24

This sketch and the measurements shown hereon, are approximate and are only provided for rough demonstrative purposes. The measurements are not guaranteed and should not be relied upon. If measurements are material to the reader, then the reader should independently measure the dimensions. This sketch is provided to the preparer's client along with various limitations and conditions that apply to this sketch and which should be reviewed along with this sketch. If a person other than the designated Client uses the information herein (despite a prohibition on such use), then such person agrees to be subject to the same terms and limitation as the designated Client. Separation of this text from the sketch above will subject the separating party to flability.